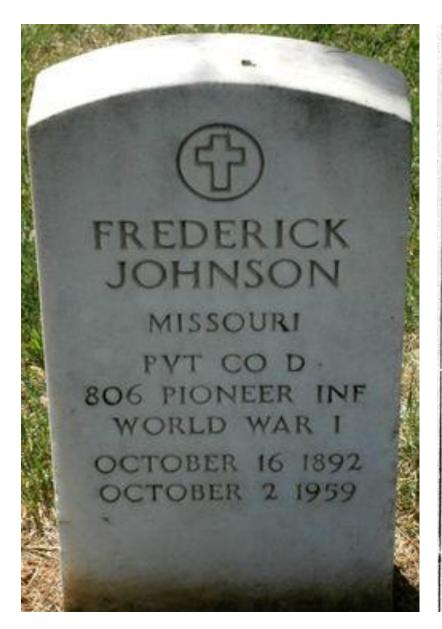

## Frederick Johnson – Charter Member of Post 125

Frederick Johnson, a Charter member of post 125, was born 16 October 1892 and passed away 2 October 1959 due to injuries in a car wreck. He served in the army from 1 August 1918 - 8 July 1919.