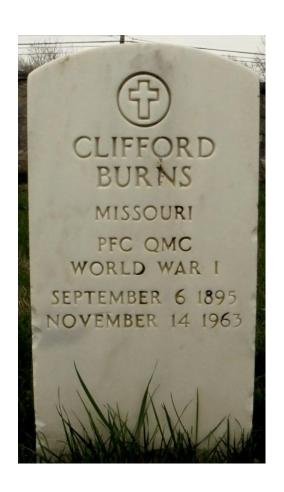

## Clifford Burns – Charter Member of Post 125

Clifford Burns was born 6 Sep 1894 and passed away 14 November 1963. He served in the Army from 8 January 1918 - 13 March 1919 attaining the rank of Private First Class. He lived in Springfield MO and worked at Citizens bank for 42 Years.

## CLIFFORD BURNS Clifford Burns, 68, of 915 North Broadway, died about noon Thursday at Burge-Protestant Hospital an hour after being admitted. He was a lifelong resident of Springfield, a World War I veteran, and an employe of the Citizens Bank for 42 years. He is survived by his wife, Maggie; a daughter, Mrs. Esther Mays, Kansas City; a sister, Mrs. Adelle Dandridge, Oroville, Calif.; his mother, Mrs. Mary Lang, 2445 Ramsey, and two grandsons. Herbert V. Smith is in charge of arrangements.