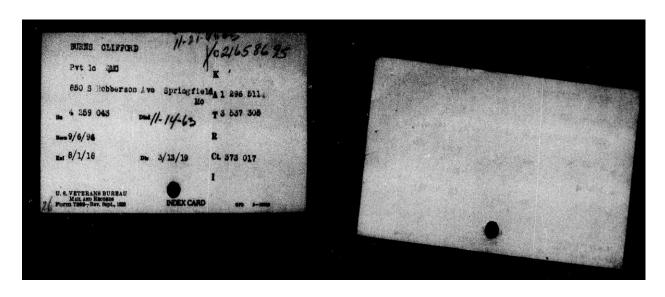

## Clifford Burns – Charter Member of Post 125

Clifford Burns was born 6 Sep 1894 and passed away 14 November 1963. He served in the Army from 8 January 1918 - 13 March 1919 attaining the rank of Private First Class. He lived in Springfield MO and worked at Citizens bank for 42 Years.

## CLIFFORD BURNS Clifford Burns, 68, of 915 North Broadway, died about noon Thursday at Burge-Protestant Hospital an hour after being admitted. He was a lifelong resident of Springfield, a World War I veteran, and an employe of the Citizens Bank for 42 years. He is survived by his wife, Maggie; a daughter, Mrs. Esther Mays, Kansas City; a sister, Mrs. Adelle Dandridge, Oroville, Calif.; his mother, Mrs. Mary Lang, 2445 Ramsey, and two grandsons. Herbert V. Smith is in charge of arrangements.